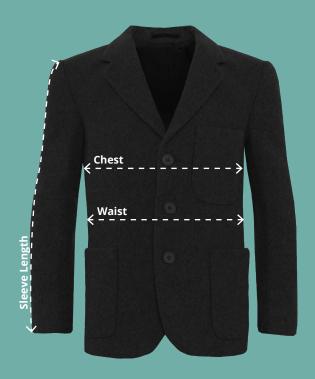

### **Chest (At 2cm from under arm)**

Measure around the fullest part of the chest, making sure that the tape is 2cm from under the arms with the blazer laid down flat.

#### Waist

Measure accross the waist at the narrowest point with the blazer laid down flat.

#### Sleeve Length

Measure from the top of the sleeve down to the cuff on the outside of the sleeve, ensuring the garment is laid flat.

Flannel Boys Zip Entry Blazer Code: AAAA112044 (SS10E)

| Flannel Boys Zip Entry Blazer |      |      |      |      |      |      |      |      |      |      |      |      |      |      |      |
|-------------------------------|------|------|------|------|------|------|------|------|------|------|------|------|------|------|------|
| To fit chest (Inches)         | 22   | 23   | 24   | 25   | 26   | 27   | 28   | 29   | 30   | 31   | 32   | 33   | 34   | 35   | 36   |
| Chest (cm)                    | 37.8 | 39   | 40   | 41   | 41.9 | 42.9 | 43.8 | 45.1 | 46.4 | 47.6 | 49.5 | 51.1 | 52.7 | 54   | 55.2 |
| Waist (cm)                    | 36.8 | 37.8 | 38.4 | 39.4 | 40   | 41   | 42.2 | 43.2 | 44.5 | 45.4 | 47   | 48.6 | 50.2 | 51.4 | 52.7 |
| Sleeve length (cm)            | 36.2 | 38.7 | 41.3 | 43.8 | 45.7 | 48.3 | 50.8 | 52.7 | 54.6 | 56.8 | 59.1 | 60   | 61   | 61.9 | 62.9 |