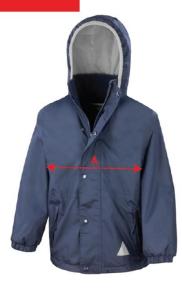

| 2/3yrs       | 3/4yrs | 5/6yrs | 7/8yrs | 9/10yrs | 11/12yrs    | 13/14yrs | +/- |
|                        | TO FIT APPROX CHEST                                          | 20/21"       | 22/23" | 23/24" | 25/26" | 27/29"  | 30/31"      | 32/34"   |     |
| A                      | 1/2 CHEST BELOW<br>ARMHOLE SEAM - LAY<br>OUT FLAT TO MEASURE | 37           | 39     | 41     | 44     | 47      | 50          | 54       | 1   |
| В                      | BACK LENGTH                                                  | 46           | 51     | 55     | 59     | 62      | 67          | 72       | 1   |
| с                      | SHOULDER / SLEEVE<br>LENGTH (TAKEN FROM<br>SIDE NECK SEAM)   | 43           | 48     | 53     | 59     | 64      | 70          | 75       | 1   |