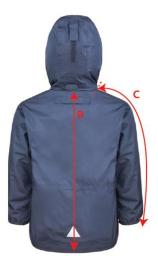

| 2/3yrs       | 3/4yrs | 5/6yrs | 7/8yrs | 9/10yrs | 11/12yrs    | 13/14yrs | +/- |
|                        | TO FIT APPROX CHEST                                          | 20/21"       | 22/23" | 23/24" | 25/26" | 27/29"  | 30/31"      | 32/34"   |     |
| A                      | 1/2 CHEST BELOW<br>ARMHOLE SEAM - LAY<br>OUT FLAT TO MEASURE | 37           | 39     | 41     | 44     | 47      | 50          | 54       | 1   |
| В                      | BACK LENGTH                                                  | 46           | 51     | 55     | 59     | 62      | 67          | 72       | 1   |
| с                      | SHOULDER / SLEEVE<br>LENGTH (TAKEN FROM<br>SIDE NECK SEAM)   | 43           | 48     | 53     | 59     | 64      | 70          | 75       | 1   |