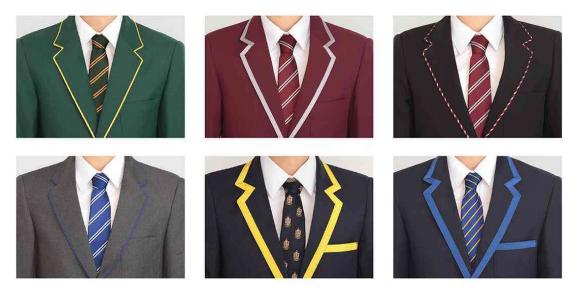

## A SELECTION OF TRIM PLACEMENT OPTIONS

#### **CORD AND BRAID TRIM**

There are two variants of trim that can be applied to embellish blazers for a more prestigious look.

**Cord** is a twisted single or contrast colour trim that appears embossed on the blazer fabric. It is a standard 4mm width and is normally applied on the edge of the blazer, such as collar, lapels, etc.

**Braid** appears as a flat ribbon trim and can be a variety of widths from 6mm up to 25mm wide. It can be **taped flat** on the edge of the blazer, or **bound** over the edge of the blazer so it is visible on the facing edge and reverse. A further option is to have the contrast colour braid **inserted** into the seam edge of the lapels and/or collar.