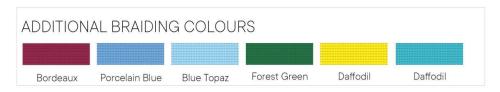

#### STOCK TRIM COLOUR OPTIONS

We can source braid or cord from our own in-house stock lines or from a variety of UK suppliers, so if you have something in mind then we will endeavour to match it for you.