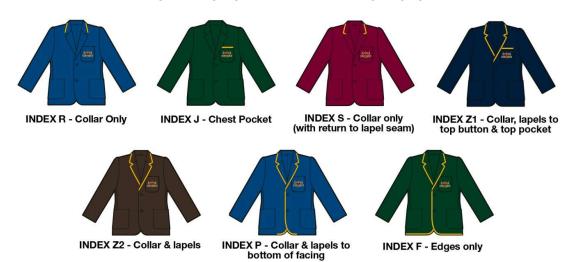

## A SELECTION OF TRIM PLACEMENT OPTIONS

# SELECTION OF CORD & BRAID COSTS 2024 UK MANUFACTURE

| CIT III MOTORE |                                                      |        |
|----------------|------------------------------------------------------|--------|
| Index          | Placement                                            | £      |
| F              | Full Circumference (Braid Flat / Braid Bound / Cord) | £20.00 |
| J              | Top Pocket                                           | £10.00 |
| N              | 2 Side Pockets                                       | £15.00 |
| Q              | 3 Pockets                                            | £20.00 |
| R              | Collar Only                                          | £10.00 |
| S              | Collar into the V                                    | £12.50 |
| Υ              | Cuffs                                                | £12.50 |
| Z1             | Collar, Lapel & Top Pocket                           | £17.50 |
| Z2             | Collar & Lapel                                       | £15.00 |
| R (Inserted)   | Collar Only (Inserted Trim)                          | £12.50 |
| S (inserted)   | Collar into the V (Inserted Trim)                    | £15.00 |
| Z2 (Inserted)  | Collar & Lapel (Inserted Trim)                       | £20.00 |