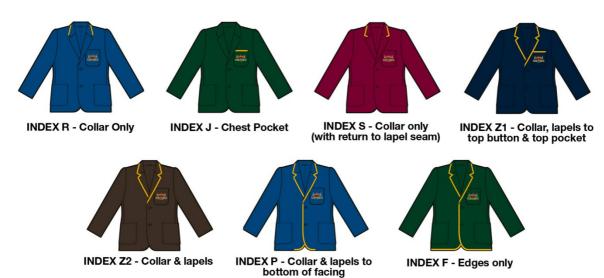

### A SELECTION OF TRIM PLACEMENT OPTIONS

## SELECTION OF CORD & BRAID COSTS 2019 UK MANUFACTURE

| Index | Placement                                   | £      |
|-------|---------------------------------------------|--------|
| F     | Full Circumference                          | £15.00 |
| J     | Breast Pocket                               | £5.00  |
| N     | 2 Side Pockets                              | £7.50  |
| R     | Collar                                      | £7.50  |
| S     | Collar (return to lapel seam)               | £7.50  |
| Υ     | Cuffs                                       | £7.50  |
| Z1    | Collar & Lapel (top to button) & Top Pocket | £12.50 |
| Z2    | Collar & Lapel                              | £10.00 |