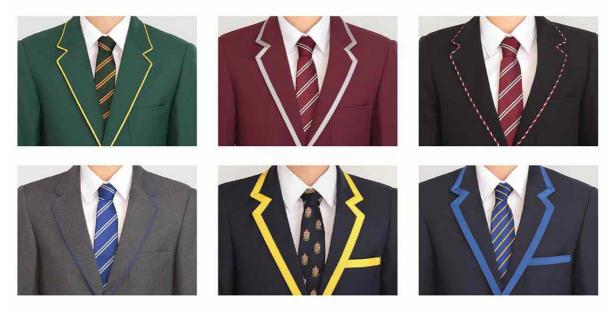

# BLAZER AND SUIT JACKET TRIMS CORDING AND BRAIDING

Jackets and blazers can be customised with corded, taped or bound edges as shown below.

### **CORD AND BRAID TRIM**

There are two variants of trim that can be applied to embellish blazers for a more prestigious look.

**Cord** is a twisted single or contrast colour trim that appears embossed on the blazer fabric. It is a standard 4mm width and is normally applied on the edge of the blazer, such as collar, lapels, etc.

**Braid** appears as a flat ribbon trim and can be a variety of widths from 6mm up to 25mm wide. It can be **taped** on the edge of the blazer, or for the wider widths, **bound** over whereby it is "wrapped" around the edge of the blazer. So for example, if 16mm braid was applied, then approximately 7mm would be visible on the outside, 2mm for the fold, and 7mm on the inside of the blazer.