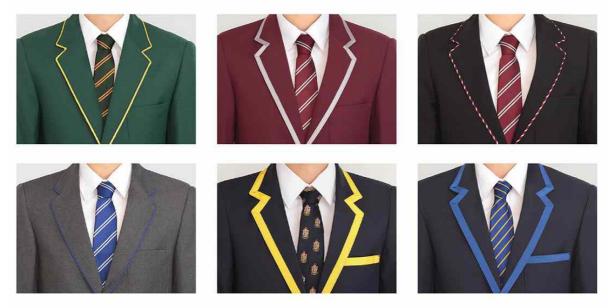

#### A SELECTION OF TRIM PLACEMENT OPTIONS

**COUNTY SPORTS & SCHOOLWEAR** 

## BLAZER AND SUIT JACKET TRIMS CORDING AND BRAIDING

Jackets and blazers can be customised with corded, taped or bound edges as shown below.

CORD AND BRAID TRIM

There are two variants of trim that can be applied to embellish blazers for a more prestigious look.

**Cord** is a twisted single or contrast colour trim that appears embossed on the blazer fabric. It is a standard 4mm width and is normally applied on the edge of the blazer, such as collar, lapels, etc.

**Braid** appears as a flat ribbon trim and can be a variety of widths from 6mm up to 25mm wide. It can be **taped** on the edge of the blazer, or for the wider widths, **bound** over whereby it is "wrapped" around the edge of the blazer. So for example, if 16mm braid was applied, then approximately 7mm would be visible on the outside, 2mm for the fold, and 7mm on the inside of the blazer.