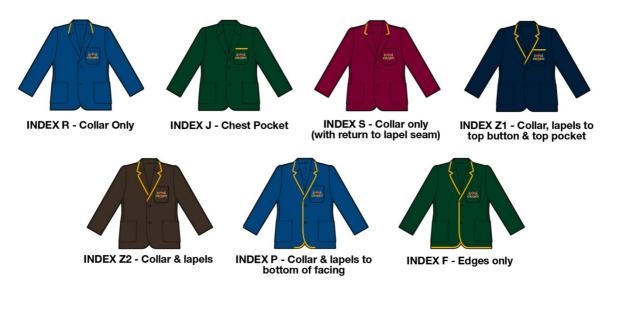

#### A SELECTION OF TRIM PLACEMENT OPTIONS

**COUNTY SPORTS & SCHOOLWEAR** 

#### SELECTION OF CORD & BRAID COSTS 2018 UK MANUFACTURE

| Index | Placement                                   | £      |
|-------|---------------------------------------------|--------|
| F     | Full Circumference                          | £15.00 |
| J     | Breast Pocket                               | £5.00  |
| N     | 2 Side Pockets                              | £7.50  |
| R     | Collar                                      | £7.50  |
| S     | Collar (return to lapel seam)               | £7.50  |
| Y     | Cuffs                                       | £7.50  |
| Z1    | Collar & Lapel (top to button) & Top Pocket | £12.50 |
| Z2    | Collar & Lapel                              | £10.00 |