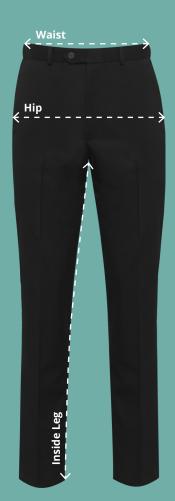

## Waist (At top of waistband)

Measure from one end of the waistband to the other with the trouser laid down flat.

## Hip (At bottom of fly)

Measure across the width of the trouser at the bottom of the fly with the trouser laid down flat.

## Inside Leg

Measure from the crotch point to the hemline at the inside leg.

Aspire Boys Flat Front Trousers Code: AAAA112016 (1JF)

| Aspire Boys Flat Front Trousers |      |      |      |      |      |      |      |      |      |      |      |      |
|---------------------------------|------|------|------|------|------|------|------|------|------|------|------|------|
| To fit waist (Inches)           | 24″  | 26″  | 28″  | 30″  | 32″  | 34″  | 36″  | 38″  | 40″  | 42″  | 44″  | 46″  |
| 1/2 Waist (cm)*                 | 31.5 | 34.1 | 36.7 | 39.3 | 41.9 | 44.4 | 46.9 | 49.4 | 51.9 | 54.4 | 56.9 | 59.4 |
| 1/2 Hip (cm)*                   | 40   | 43   | 46   | 49   | 52   | 54.3 | 56.6 | 58.9 | 61.2 | 63.5 | 65.8 | 68.1 |
| Inside Leg 25"                  | 63.6 |      |      |      |      |      |      |      |      |      |      |      |
| Inside Leg 28″                  |      | 71.1 |      |      |      |      |      |      |      |      |      |      |
| Inside Leg 30"                  |      |      | 76.2 | 76.2 | 76.2 |      |      |      |      |      |      |      |
| Inside Leg 32"                  |      |      | 81.2 | 81.2 | 81.2 | 81.2 | 81.2 | 81.2 | 81.2 |      |      |      |
| Inside Leg 34"                  |      |      |      | 86.3 | 86.3 | 86.3 | 86.3 | 86.3 | 86.3 |      |      |      |
| Unfinished Hem                  |      |      |      |      |      |      |      |      |      | 90.3 | 90.3 | 90.3 |