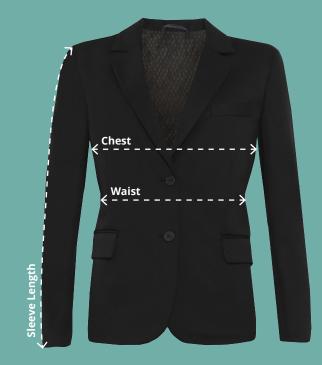

Measuring Guide

## Chest (At 2cm from under arm)

Measure around the fullest part of the chest, making sure that the tape is 2cm from under the arms with the blazer laid down flat.

## Waist

Measure accross the waist at the narrowest point with the blazer laid down flat.

## **Sleeve Length**

Measure from the top of the sleeve down to the cuff on the outside of the sleeve, ensuring the garment is laid flat.