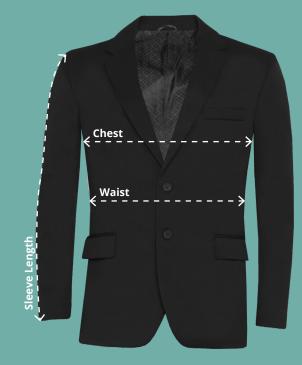

## Chest (At 2cm from under arm)

Measure around the fullest part of the chest, making sure that the tape is 2cm from under the arms with the blazer laid down flat.

## Waist

Measure accross the waist at the narrowest point with the blazer laid down flat.

## **Sleeve Length**

Measure from the top of the sleeve down to the cuff on the outside of the sleeve, ensuring the garment is laid flat.

Aspire Boys Jacket Code: AAAA112012 (1JA)

| Aspire Boys Jacket    |      |      |      |      |      |      |      |      |      |      |      |      |      |  |
|-----------------------|------|------|------|------|------|------|------|------|------|------|------|------|------|--|
| To fit chest (Inches) | 26   | 28   | 30   | 32   | 34   | 36   | 38   | 40   | 42   | 44   | 46   | 48   | 50   |  |
| Chest (cm)            | 40.3 | 42.2 | 44.8 | 47   | 49.2 | 51.8 | 54.3 | 56.8 | 59.4 | 61.9 | 64.5 | 67   | 69.5 |  |
| Waist (cm)            | 36.8 | 39   | 41.3 | 43.2 | 45.4 | 47.9 | 50.5 | 53   | 55.6 | 58.1 | 60.6 | 63.2 | 65.7 |  |
| Sleeve length (cm)    | 47.2 | 52.3 | 56.1 | 60.6 | 62.5 | 64.4 | 66.3 | 66.9 | 67.5 | 67.9 | 68.2 | 69.4 | 69.4 |  |