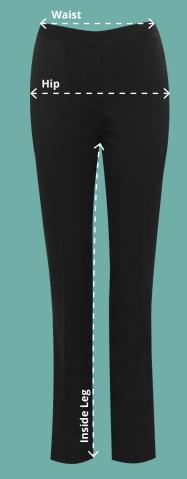

### Waist (At top of waistband)

Measure from one end of the waistband to the other with the trouser laid down flat.

#### Hip (At bottom of fly)

Measure across the width of the trouser at the bottom of the fly with the trouser laid down flat.

### **Inside Leg**

Measure from the crotch point to the hemline at the inside leg.

Apire Girls Slimfit Trousers Code: AAAA112017 (1ET)

| Aspire Girls Slimfit Trousers |      |      |      |      |      |      |      |      |      |       |
|-------------------------------|------|------|------|------|------|------|------|------|------|-------|
| To fit waist (Inches)         | 22"  | 24"  | 26"  | 28"  | 30"  | 32"  | 34"  | 36"  | 38"  | 40"   |
| 1/2 Waist (cm)*               | 63.3 | 68.4 | 73.5 | 78.6 | 83.7 | 88.7 | 93.8 | 98.9 | 104  | 109.1 |
| 1/2 Hip (cm)*                 | 40.3 | 43.5 | 46   | 48.5 | 51.1 | 53.6 | 56.2 | 58.7 | 61.2 | 63.8  |
| Inside Leg 29"                | 74   | 74   | 74   | 74   | 74   | 74   | 74   | 74   | 74   | 74    |
| Inside Leg 31"                | 79   | 79   | 79   | 79   | 79   | 79   | 79   | 79   | 79   | 79    |
| Inside Leg 33"                |      |      |      |      | 84   | 84   | 84   | 84   | 84   | 84    |