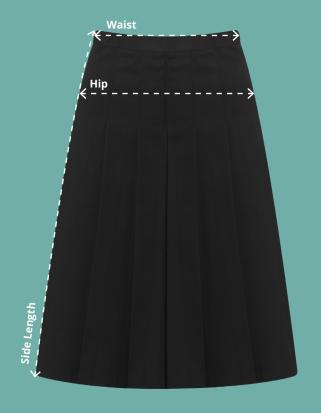

#### Waist (At top of waistband)

Measure from one end of the waistband to the other with the skirt laid down flat.

#### **Hip (At 13cm below the waistband)**

Measure down from the centre front of the skirt 13cm from below the waistband. Mark that point with your finger then measure across the width of the skirt at that point with the skirt laid down flat. Do not pull open the pleats.

### Side Length (Top of waistband to hem)

Measure from the top of the waistband on one side down to the hemline at the bottom of the same side of the skirt.

Aspire Pleated Skirt Code: AAAA112019 (1EP)

| Aspire Pleated Skirt               |      |      |      |      |      |     |      |     |      |     |
|------------------------------------|------|------|------|------|------|-----|------|-----|------|-----|
| To fit waist<br>(Inches)           | 22"  | 24"  | 26"  | 28"  | 30"  | 32" | 34"  | 36" | 38"  | 40" |
| Waist (cm)*                        | 28.5 | 31   | 33.5 | 36   | 38.5 | 41  | 43.5 | 46  | 48.5 | 52  |
| Hip (cm)*                          | 38   | 40.5 | 43   | 45.5 | 48   | 51  | 53   | 56  | 58.5 | 62  |
| Side length (cm)<br>for length 20" | 51   | 51   | 51   | 51   | 51   | 51  | 51   | 51  | 51   | 51  |
| Side length (cm)<br>for length 22" | 56   | 56   | 56   | 56   | 56   | 56  | 56   | 56  | 56   | 56  |
| Side length (cm)<br>for length 24" | 51   | 51   | 51   | 51   | 51   | 51  | 51   | 51  | 51   | 51  |