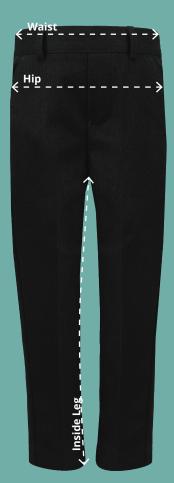

## Waist (At top of waistband)

Measure from one end of the waistband to the other with the trouser laid down flat.

## Hip (At bottom of fly)

Measure across the width of the trouser at the bottom of the fly with the trouser laid down flat.

## **Inside Leg**

Measure from the crotch point to the hemline at the inside leg.

Boys Junior Slim Fit Trouser Code: 1K11

| Boys Junior Slim Fit Trouser |      |      |      |      |      |      |      |       |       |       |
|------------------------------|------|------|------|------|------|------|------|-------|-------|-------|
| Age                          | 3/4  | 4/5  | 5/6  | 6/7  | 7/8  | 8/9  | 9/10 | 10/11 | 11/12 | 12/13 |
| 1/2 Waist (cm)*              | 25   | 26.5 | 27.5 | 28.7 | 30   | 31   | 32.5 | 33.5  | 35    | 36    |
| 1/2 Hip (cm)*                | 32   | 33.5 | 35   | 36.5 | 38   | 39.5 | 41.5 | 43.5  | 45.5  | 47.5  |
| Inside Leg                   | 40.6 | 43.2 | 45.7 | 50.8 | 55.9 | 58.4 | 63.5 | 68.6  | 71    | 73.6  |